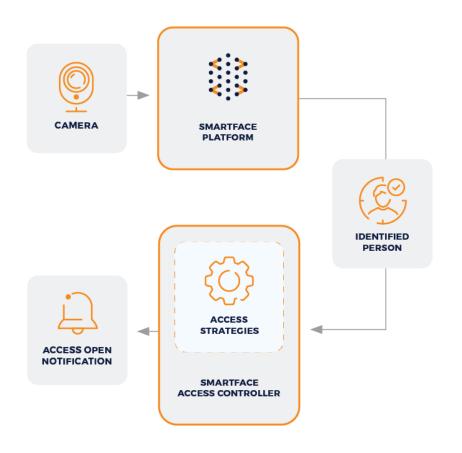

# Full set of tools and components for your seamless access control

#### **Access Registration**

User Registration via Mobile Application

#### **Access Controller**

Ensuring Seamless Opening of Access Points

#### **Access Station**

Dashboard for Your Access Control Personnel

#### **Cloud Matcher**

Lightweight Face Matching Service

### Access Controller

#### **Access Controller**

Uses customizable strategy to open access points

Only an authorized person closest to the access point is allowed to pass

**API** interface

Integration with access control industry standard protocols

# Access Logic & Decision Making

User's distance and order tracking

Only an authorized person closest to the access point is allowed to pass