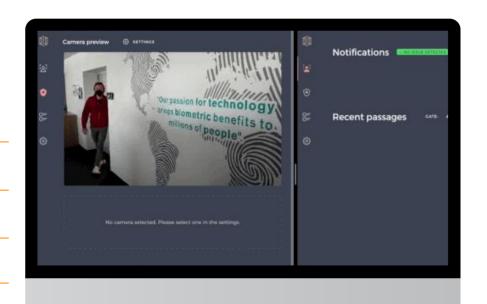

## Access Station App

#### **Access Station App**

Shows detected, identified, or unidentified people accessing the premises

Watchlists and blocklist management

Instant on-screen notifications

#### **Feedback Display**

Based on SmartFace notifications

For tablets and mobile devices