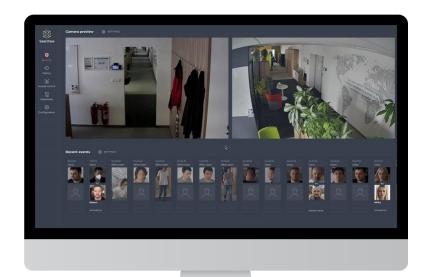

### Watchlists and Notifications

Manage multiple watchlists and get real-time notifications

### Instant Search & History View

Perform highly accurate searches in history of all detected faces

## Watchlists and Notifications

Detect and track multiple faces in one frame

Get notifications of a detected and identified face in milliseconds

Only relevant notifications from chosen cameras

Pedestrian/Human Body detection