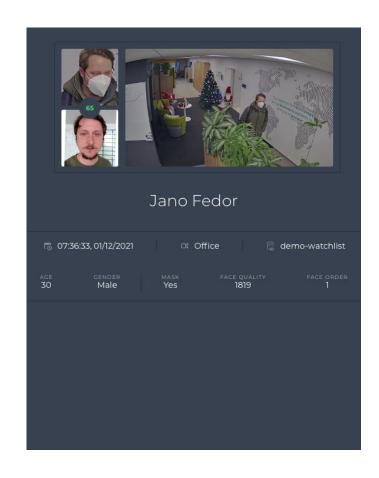

### Watchlists and Notifications

Manage multiple watchlists and get real-time notifications

## Watchlists and Notifications

Detect and track multiple faces in one frame

Get notifications of a detected and identified face in milliseconds

Only relevant notifications from chosen cameras

Pedestrian/Human Body detection

Accurate identification, even with a face mask or sunglasses on