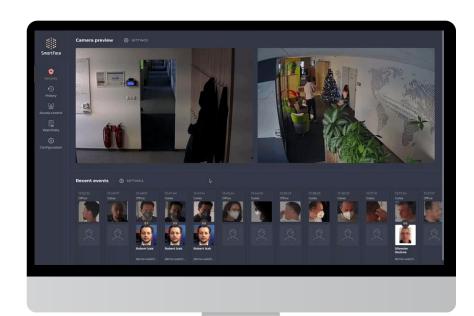

### Instant Search & History View

Perform highly accurate searches in history of all detected faces

## **History Preview**

Browsing over the large set of video files

Search suspect in video footages

Limit the search for relevant criteria

Filters according to time, date, position, age or gender