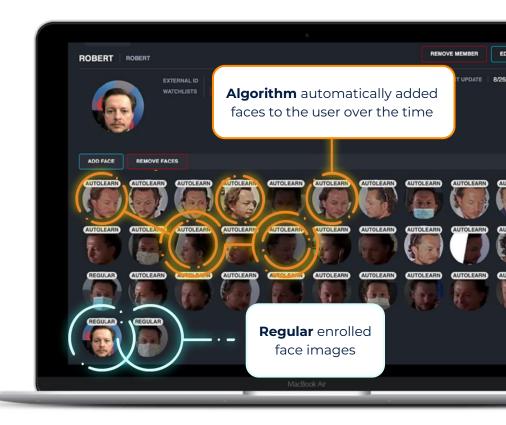

#### Watchlist Autolearn

Gain exceptional accuracy with automatic updates of biometric templates

## Watchlist Autolearn

### Watchlist Autolearn

Ensures exceptional accuracy even when the individual's face attributes gradually change over time.