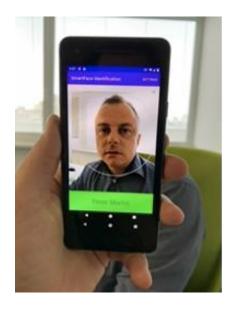

access point is allowed to pass

**API** interface

Integration with access control industry standard protocols



# Access Logic & Decision Making

User's distance and order tracking

Only an authorized person closest to the access point is allowed to pass



## Access Station App

#### **Access Station App**

Shows detected, identified, or unidentified people accessing the premises

Watchlists and blocklist management

Instant on-screen notifications



#### **Feedback Display**

Based on SmartFace notifications

For tablets and mobile devices



### Cloud Matcher

#### **Cloud Matcher**

Enables quick identification of an individual using various peripherals

No need to process real-time video

Saves hardware and network

Identify individuals anywhere



#### Identification on the GO







### Thank you!

#### **Contact**

<u>robert.izak@innovatrics.com</u> www.innovatrics.com

Slovakia (HQ) +421 2 2071 4056 Brazil +55 11 4210-5185 Singapore +65 3158 7379 USA

+1 404 984-2024