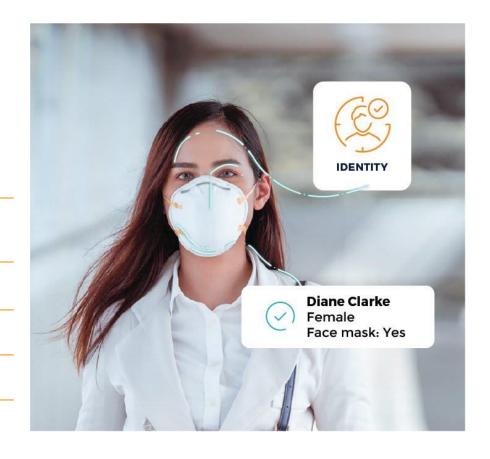

Accurate identification, even with a face mask or sunglasses on

# Identify Partially Covered Faces Accurately

High accuracy with face mask or sunglasses on

Works in very challenging conditions

Checks if the face mask is worn properly

Notifications for access control