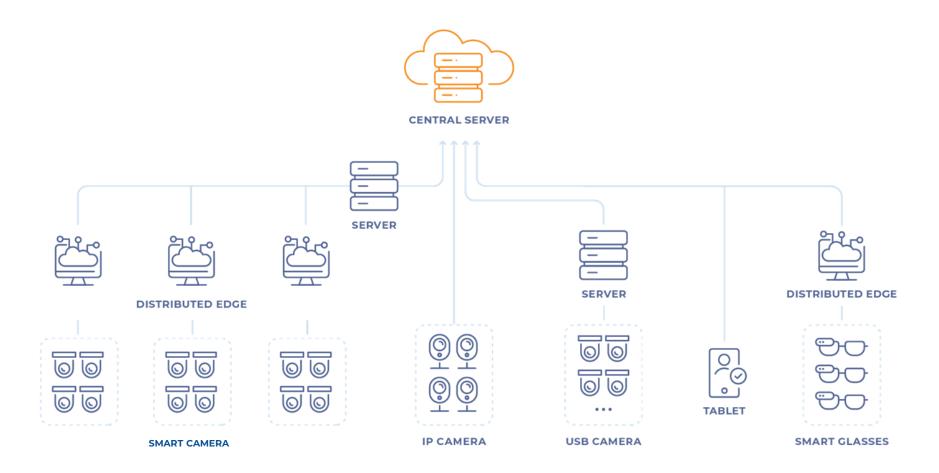

## Scalable Edge-tocloud Architecture

- video decoding
- face detection
- template extraction
- template matching

- video decoding
- face detection
- template extraction
- template matching

- video decoding
- face detection
- template extraction
- template matching

- video decoding
- face detection
- template extraction
- template matching

- video decoding
- face detection

- video decoding
- face detection
- template extraction
- template matching

- video decoding
- face detection