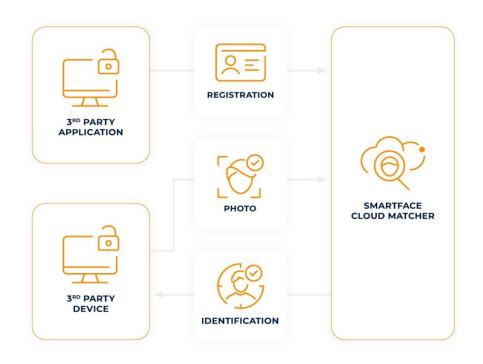

#### **Cloud Matcher**

Lightweight Face Matching Service

### Cloud Matcher

#### **Cloud Matcher**

Enables quick identification of an individual using various peripherals

No need to process real-time video

Saves hardware and network

Identify individuals anywhere