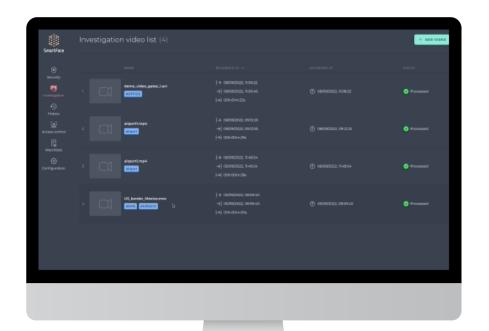

# Rapid Video Investigation

## **Rapid Investigation**

#### Solving the security incidents

Process multiple offline videos and identify suspects

Faster than real-time processing

Browse among detected individuals