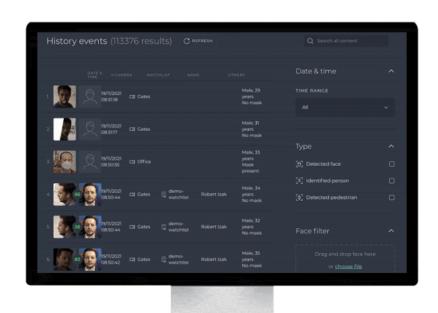

# Rapid Video Investigation

## **Rapid Investigation**

#### Solving the security incidents

Process multiple offline videos and identify suspects

Faster than real-time processing

Browse among detected individuals