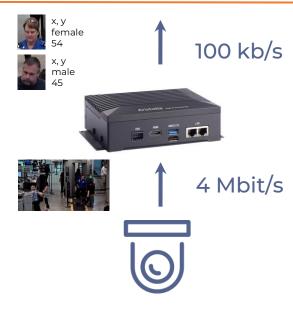

#### **Edge-to-Cloud Architecture**

Save server resources and reduce bandwidth requirements

## Scalable Edge-tocloud Architecture

- video decoding
- face detection
- template extraction
- template matching

- video decoding
- face detection
- template extraction
- template matching

- video decoding
- face detection
- template extraction
- template matching