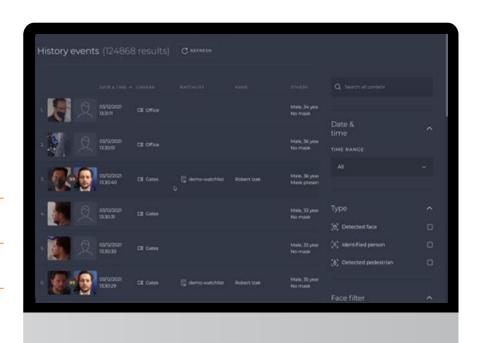

### Instant Search & History View

Perform highly accurate searches in history of all detected faces

## **History Preview**

Browsing over the large set of video files

Search suspect in video footages

Limit the search for relevant criteria

Filters according to time, date, position, age or gender

# Search Faces by Image

Instant search across all database

Search individual by partial face image

Filter the results

Save hours of manual preview