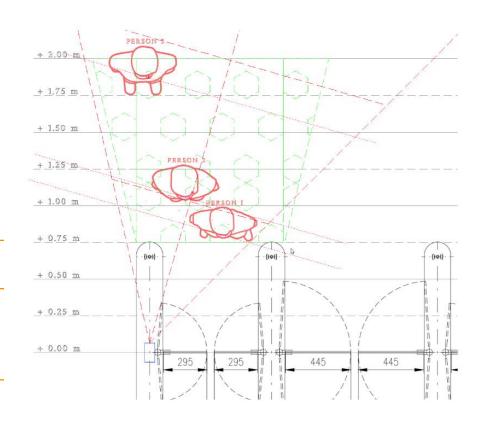

# Access Logic & Decision Making

User's distance and order tracking

Only an authorized person closest to the access point is allowed to pass