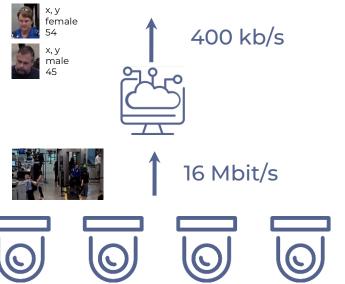

#### **Edge-to-Cloud Architecture**

Save server resources and reduce bandwidth requirements

## Scalable Edge-tocloud Architecture

- video decoding
- face detection
- template extraction
- template matching

- video decoding
- face detection
- template extraction
- template matching

- video decoding
- face detection
- template extraction
- template matching

- video decoding
- face detection
- template extraction
- template matching

- video decoding
- face detection

- video decoding
- face detection
- template extraction
- template matching

- video decoding
- face detection