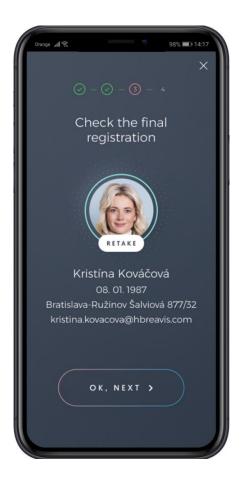

## Access Registration App

### Access Registration App

Enrolls a new user in less than one minute

Grants entry permission remotely

Enables for one-time or temporary access

#### Enrollment According to the GDPR

Dedicated enrollment app to collect user's consent for personal data processing.