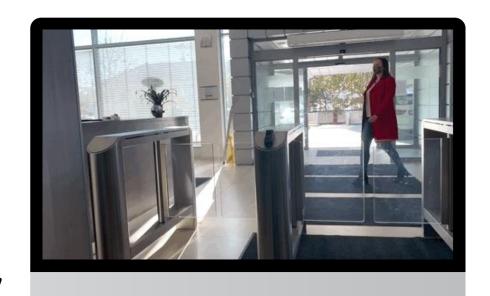

### Seamless Access Control

# Identify Partially Covered Faces Accurately

High accuracy with face mask or sunglasses on

Works in very challenging conditions

Checks if the face mask is worn properly

Notifications for access control