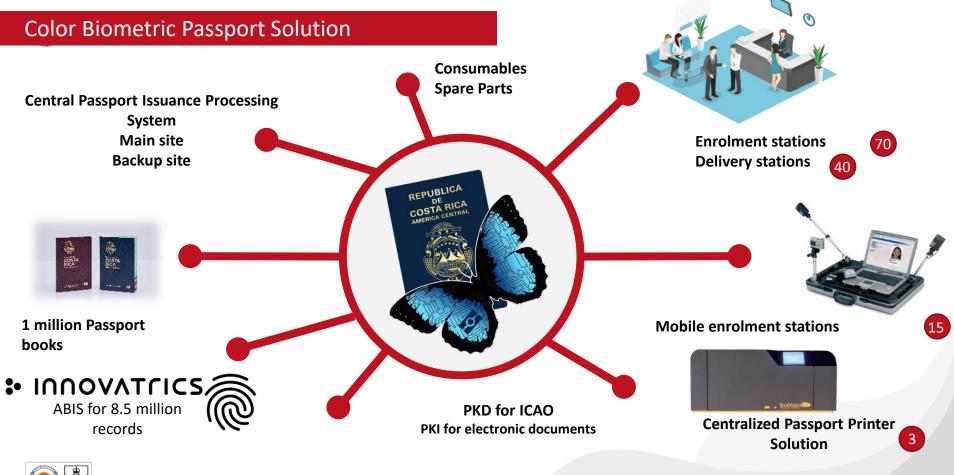

## & issuace system and solution

- 4 years Contract with possibility of extension.
- New system inauguration ceremony took place on March 9, 2022
- The project includes the supply and implementation of a Solution for the issuance of the biometric passport with color polycarbonate page and all enrollment components

120 Delivery stations

8.5 MILLION biometric records

1 Firts
Country with polycarbonate passport color in America